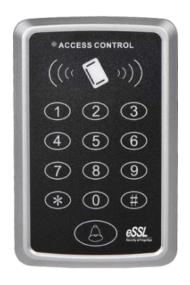

## SA32

| Features |                                                  |
|----------|--------------------------------------------------|
|          | Access by Card, PIN, or<br>Card + PIN            |
|          | Has 1 Relay output<br>and 1 PUSH (low)<br>output |
|          | Has 1 door button Port and 1 doorbell Port       |